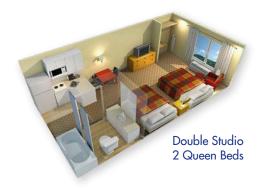

major freeways.

Minimum age: 18 years

Dates available: Year-round

Room Details: Single (queen bed) or double (2 queen beds) studio, private bathroom

(in the room), fully equipped kitchen (in the room) with refrigerator, stovetop, microwave, coffee maker, cooking utensils, dishes and

### **ROOM LAYOUT**

Actual layout and features may vary