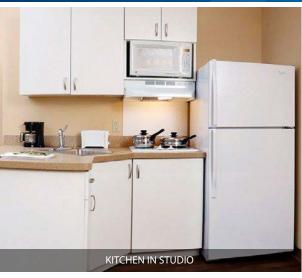

major freeways.

Minimum age: 18 years

Dates available: Year-round

Room Details: Single (queen bed) or double (2 queen beds) studio, private bathroom

(in the room), fully equipped kitchen (in the room) with refrigerator, stovetop, microwave, coffee maker, cooking utensils, dishes and

cutlery and flat screen TV with free premium channels.

**Internet:** Free Wi-Fi

Meals: Grab & go breakfast

Check in/out: Check in: 15:00 Check out: 11:00

Security/reception: 24 hours

Cleaning: Weekly

**Linen:** Provided