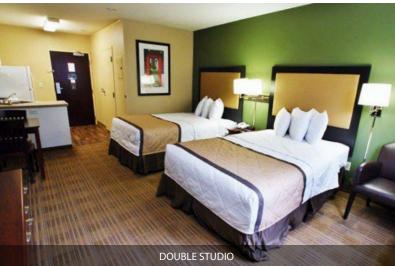

major freeways.

Minimum age: 18 years

Dates available: Year-round

Room Details: Single (queen bed) or double (2 queen beds) studio, private bathroom

(in the room), fully equipped kitchen (in the room) with refrigerator, stovetop, microwave, coffee maker, cooking utensils, dishes and

cutlery and flat screen TV with free premium channels.

**Internet:** Free Wi-Fi

Meals: Grab & go breakfast

Check in/out: Check in: 15:00 Check out: 11:00

Security/reception: 24 hours

Cleaning: Weekly

**Linen:** Provided

### **ROOM LAYOUT**

Actual layout and features may vary