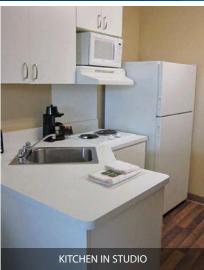

miles from the Port of Miami.

Minimum age: 18 years

Dates available: Year-round

Room Details: Single (one queen bed) or double (2 queen beds) studio,

private bathroom, fully equipped kitchen with refrigerator, stovetop, microwave, coffee maker, cooking utensils, dishes and cutlery and flat screen TV with free premium channels.