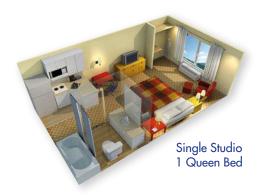

# **ROOM LAYOUT**

Actual layout and features may vary

miles from the Port of Miami.

Minimum age: 18 years

Dates available: Year-round

Room Details: Single (one queen bed) or double (2 queen beds) studio,

private bathroom, fully equipped kitchen with refrigerator, stovetop, microwave, coffee maker, cooking utensils, dishes and cutlery and flat screen TV with free premium channels.