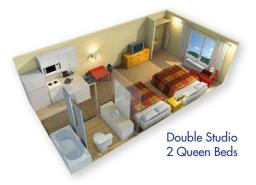

# **ROOM LAYOUT**

Actual layout and features may vary

miles from the Port of Miami.

Minimum age: 18 years

Dates available: Year-round

Room Details: Single (one queen bed) or double (2 queen beds) studio,

private bathroom, fully equipped kitchen with refrigerator, stovetop, microwave, coffee maker, cooking utensils, dishes and cutlery and flat screen TV with free premium channels.