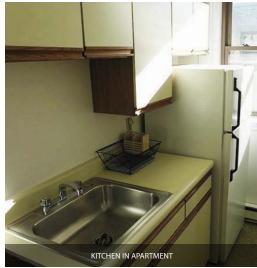

restaurants and cafes.

Minimum age: 18 years

**Dates available:** Year-round

Room Details: Each apartment is fully furnished and includes a kitchen, bathroom and

telephone with free calls to anywhere in the U.S. **Studio 1:** Large room with one double bed

**Studio 2:** Large room with two single beds, dining area

Shared Apartment - 2 bedroom: Includes double room, single room,

common area for dining

Internet: Free Wi-Fi

Meals: Self-catered. Fully-equipped kitchen in apartment