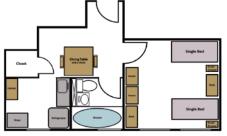

## STUDIO 2 APARTMENT

**Studio 2:** Large room with two single beds, dining area

Shared Apartment - 2 bedroom: Includes double room, single room,

common area for dining

Internet: Free Wi-Fi

Meals: Self-catered. Fully-equipped kitchen in apartment