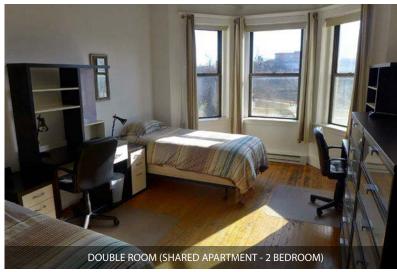

**Studio 2:** Large room with two single beds, dining area

Shared Apartment - 2 bedroom: Includes double room, single room,

common area for dining

Internet: Free Wi-Fi

Meals: Self-catered. Fully-equipped kitchen in apartment

#### **SHARED APARTMENT - 2 BEDROOM**