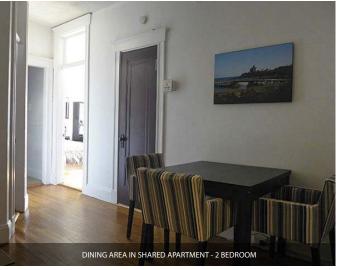

#### **SHARED APARTMENT - 2 BEDROOM**

**Studio 2:** Large room with two single beds, dining area

Shared Apartment - 2 bedroom: Includes double room, single room,

common area for dining

Internet: Free Wi-Fi

Meals: Self-catered. Fully-equipped kitchen in apartment