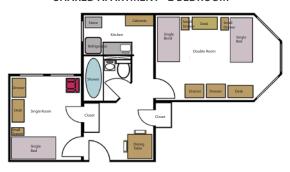

#### **SHARED APARTMENT - 2 BEDROOM**

**Studio 2:** Large room with two single beds, dining area

Shared Apartment - 2 bedroom: Includes double room, single room,

common area for dining

Internet: Free Wi-Fi

Meals: Self-catered. Fully-equipped kitchen in apartment