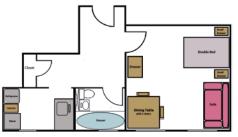

#### STUDIO 1 APARTMENT

Actual layout and features may vary

restaurants and cafes.

Minimum age: 18 years

**Dates available:** Year-round

Room Details: Each apartment is fully furnished and includes a kitchen, bathroom and

telephone with free calls to anywhere in the U.S. **Studio 1:** Large room with one double bed